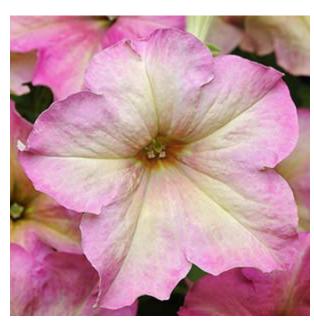

## Sophistica Antique Shades Petunia

Large, rose-pink flowers stand out in the garden because they're blushed in soft limegreen. This petunia has great flower power and is perfect for putting on a show in large containers.

Name: Sophistica Antique Shades *Petunia*Growing conditions: Full sun and moist,
well-drained soil

Size: To 15 inches tall and 12 inches wide Grow it with: Pair this petunia with Can-Can Mocha calibrachoa for a one-of-a-kind look. Source: simplybeautifulgardens.com